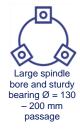

## Specifications and performance

| Specifications —                          |      |                     | Performance ———— |       |                            |
|-------------------------------------------|------|---------------------|------------------|-------|----------------------------|
| SLZ 800 E                                 | Unit | Value               | SLZ 800 E        | Unit  | Value                      |
| Swing over bed                            | mm   | 810                 | Main drive       | KW    | 30                         |
| Swing over cross slide                    | mm   | 540                 | Speed range      | 1/min | 1-1.800                    |
| Bed width                                 | mm   | 480                 |                  |       |                            |
| Spindle head in accordance with DIN 55027 | size | 11                  |                  |       |                            |
| Spindle bore Ø                            | mm   | 130/200<br>(Option) |                  |       |                            |
| Spindle Ø in the front                    | mm   | 170/280             |                  |       |                            |
| bearing                                   |      | (Option)            | <b>.</b> .       |       |                            |
|                                           |      |                     | Dimensions       |       |                            |
| Tailstock quill Ø                         | mm   | 115                 | Length           | mm    | 2.300<br>+ Center Distance |
| Tailstock stroke                          | mm   | 225                 | Width            | mm    | 2.600                      |
| Tailstock Morse taper                     | MK   | 6                   | Height           | mm    | 2.050                      |