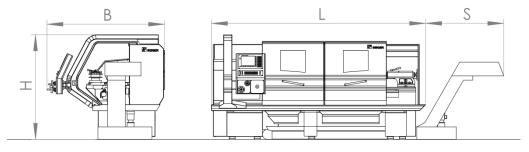

## Specifications and performance

| Specifications —                          |      |                     | Performance ———— |       |                            |
|-------------------------------------------|------|---------------------|------------------|-------|----------------------------|
| SLZ 800 E                                 | Unit | Value               | SLZ 800 E        | Unit  | Value                      |
| Swing over bed                            | mm   | 810                 | Main drive       | KW    | 30                         |
| Swing over cross slide                    | mm   | 540                 | Speed range      | 1/min | 1-1.800                    |
| Bed width                                 | mm   | 480                 |                  |       |                            |
| Spindle head in accordance with DIN 55027 | size | 11                  |                  |       |                            |
| Spindle bore Ø                            | mm   | 130/200<br>(Option) |                  |       |                            |
| Spindle Ø in the front                    | mm   | 170/280             |                  |       |                            |
| bearing                                   |      | (Option)            | <b>.</b> .       |       |                            |
|                                           |      |                     | Dimensions       |       |                            |
| Tailstock quill Ø                         | mm   | 115                 | Length           | mm    | 2.300<br>+ Center Distance |
| Tailstock stroke                          | mm   | 225                 | Width            | mm    | 2.600                      |
| Tailstock Morse taper                     | MK   | 6                   | Height           | mm    | 2.050                      |

## Please note:

Center distance

m

Different center distances up to 8,000 mm

1,5 -8,0

Additional guide for even more stability of the slide guide

Stand construction approx. 350 mm higher

Technical changes and errors excepted